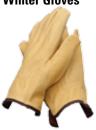

## **PSG21106**

Welder's Gloves

- 1 piece back Gunn pattern glove made from select cowhide with wing thumb
- One size fits all
- Cotton/poly blend lining

**PSG2025**Winter Gloves

- Industry grade
- 100% cotton red fleece liner with keystone thumb
- Pigskin material

| NO.      | SIZE        |
|----------|-------------|
| PSG20252 | Medium      |
| PSG20253 | Large       |
| PSG20254 | Extra Large |