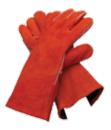

## **PSG21106**

Welder's Gloves

- 1 piece back Gunn pattern glove made from select cowhide with wing thumb
- One size fits all
- Cotton/poly blend lining

**PSG2025**Winter Gloves

- Industry grade
- 100% cotton red fleece liner with keystone thumb
- Pigskin material