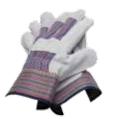

## PSG2045 Work Gloves

- Cotton/poly blend lining
- 2 1/2" rubberized cuff
- Cow leather palms, fingertips and knuckle with cotton back

| NO.        | SIZE                  |
|------------|-----------------------|
| PSG20452   | Medium                |
| PSG20453   | Large                 |
| PSG20483PK | Large - 12 Pack       |
| PSG20454   | Extra Large           |
| PSG20484PK | Extra Large - 12 Pack |