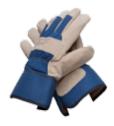

## PSG2065 Winter Gloves

- Warm poly lining
- Knuckle strap and safety cuff
- Premium pig leather palm

| SIZE        |
|-------------|
| Medium      |
| Large       |
| Extra Large |
|             |