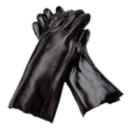

#### Gauntlet style

- Extra long length: 14"
- Provides basic protection from oils, greases, acids and petrochemicals
- PVC material
- One size fits all
- Black
- Acrylic/cotton/poly blend with latex palm and fingertips
- Cold weather insulated