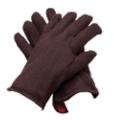

### **Lined Jersey Gloves**

- Cotton/poly blend with fleece lining
- Large
- Brown