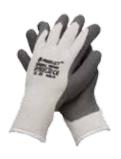

| N0.      | SIZE        |
|----------|-------------|
| PSG16252 | Medium      |
| PSG16253 | Large       |
| PSG16254 | Extra Large |

PSG1625 Insulated Gloves