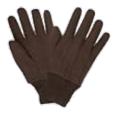

# PSG16323

## Jersey Gloves

## Large

#### Brown

| NO.        | SIZE    |
|------------|---------|
| PSG16323   | 1 Pair  |
| PSG16383PK | 12 Pack |

PSG16453