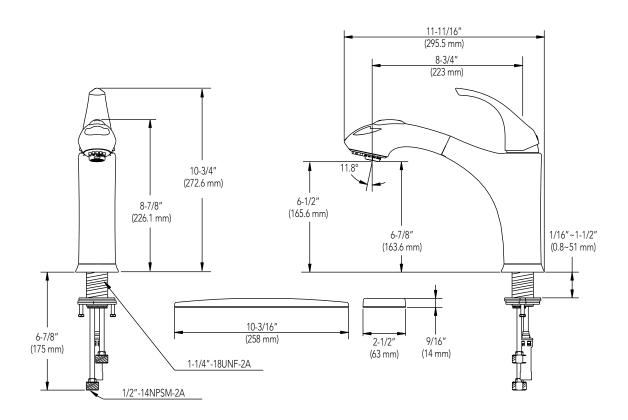

## SINGLE-HANDLE KITCHEN FAUCET WITH PULL-OUT SPRAY

#### **Product Codes:**

MIRXCMD100CP (polished chrome) MIRXCMD100SS (stainless steel)

- Transitional style with pull-out hand spray
- Ceramic disc cartridge
- Solid brass construction
- 1.75 GPM flow (Cal Green Compliant)
- Extra long shank allows for thick counter installation
- Install as a single-hole mount or with deck plate
- 58" double braided stainless steel pull-out hose
- Diverts from spray to stream without shutting off water
- Installation, operating, and care and maintenance instructions included
- Limited lifetime warranty
- Meets ANSI: A112.18.1M
- NSF/ANSI Std. 61 compliant
- Complies with California Lead Plumbing Laws (AB 1953)
- cUPC/IAPMO listed
- ADA compliant
- Replacement cartridge available MIR507348N
- Extension available MIR603993

### MEDFORD COLLECTION

# SINGLE-HANDLE KITCHEN FAUCET WITH PULL-OUT SPRAY

### **Product Codes:**

MIRXCMD100CP (polished chrome)
MIRXCMD100SS (stainless steel)