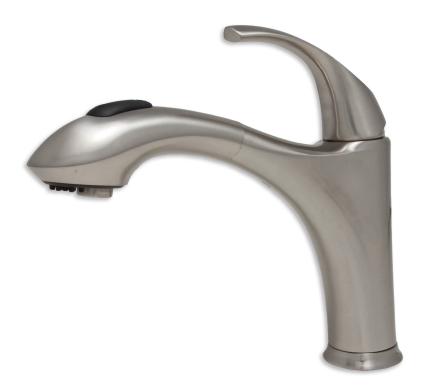

## SINGLE-HANDLE KITCHEN FAUCET WITH PULL-OUT SPRAY

#### **Product Codes:**

MIRXCMD100CP (polished chrome) MIRXCMD100SS (stainless steel)

- Transitional style with pull-out hand spray
- Ceramic disc cartridge
- Solid brass construction
- 1.75 GPM flow (Cal Green Compliant)
- Extra long shank allows for thick counter installation
- Install as a single-hole mount or with deck plate
- 58" double braided stainless steel pull-out hose
- Diverts from spray to stream without shutting off water
- Installation, operating, and care and maintenance instructions included
- Limited lifetime warranty
- Meets ANSI: A112.18.1M
- NSF/ANSI Std. 61 compliant
- Complies with California Lead Plumbing Laws (AB 1953)
- cUPC/IAPMO listed
- ADA compliant
- Replacement cartridge available MIR507348N
- Extension available MIR603993

### MEDFORD COLLECTION

# SINGLE-HANDLE KITCHEN FAUCET WITH PULL-OUT SPRAY

### **Product Codes:**

MIRXCMD100CP (polished chrome)
MIRXCMD100SS (stainless steel)