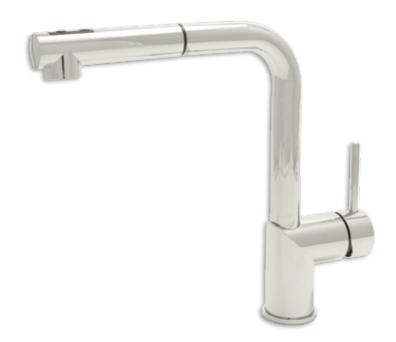

# SINGLE-HANDLE KITCHEN FAUCET WITH PULL-OUT SPRAY

#### **Product Codes:**

MIRXCRA120CP (polished chrome) MIRXCRA120SS (stainless steel)

- Contemporary style with pull-out hand spray
- Spout swivels 360 degrees
- Ceramic disc cartridge
- Solid brass construction
- 1.75 GPM flow (Cal Green Compliant)
- Extra long shank allows for thick counter installation
- Install as a single-hole mount or with deck plate
- 58" non-kink nylon pull-out hose
- Diverts from spray to stream without shutting off water
- Installation, operating, and care and maintenance instructions included
- Limited lifetime warranty
- Meets ANSI: A112.18.1M
- NSF/ANSI Std. 61 compliant
- Complies with California Lead Plumbing Laws (AB 1953)
- cUPC/IAPMO listed
- ADA compliant
- Replacement cartridge available MIR280910000