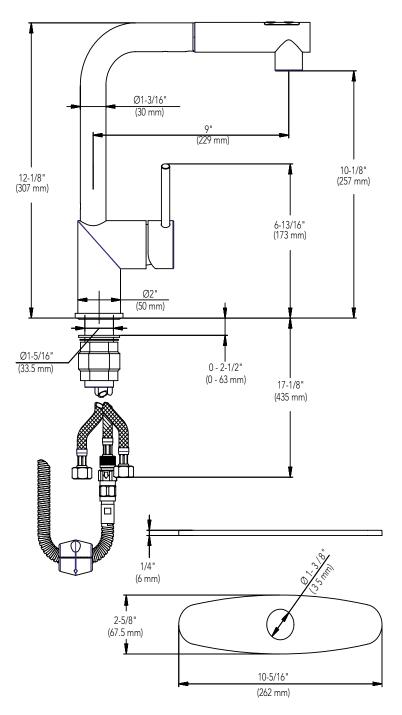

# SINGLE-HANDLE KITCHEN FAUCET WITH PULL-OUT SPRAY

### **Product Codes:**

MIRXCRA120CP (polished chrome) MIRXCRA120SS (stainless steel)