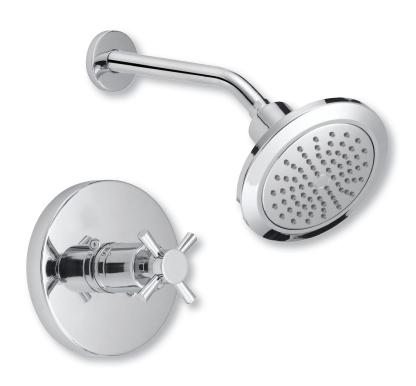

## SINGLE-HANDLE SHOWER ONLY TRIM KIT

## **Product Codes:**

MIRML8020BN (brushed nickel)
MIRML8020CP (polished chrome)

- Solid brass construction
- Self cleaning nozzles on showerhead
- Showerhead 2.5 GPM
- Pressure balanced
- Use with ACCUFIT MIR3001 valve
- Installation, operating, care and maintenance instructions included
- Lifetime limited warranty
- Meets ANSI: A112.18.1M
- NSF/ANSI Std. 61 compliant
- cUPC/IAPMO listed
- Extension kit available- ACF3001EXT (finish specific)

## **Product Codes:**

MIRML8020BN (brushed nickel) MIRML8020CP (polished chrome)e)