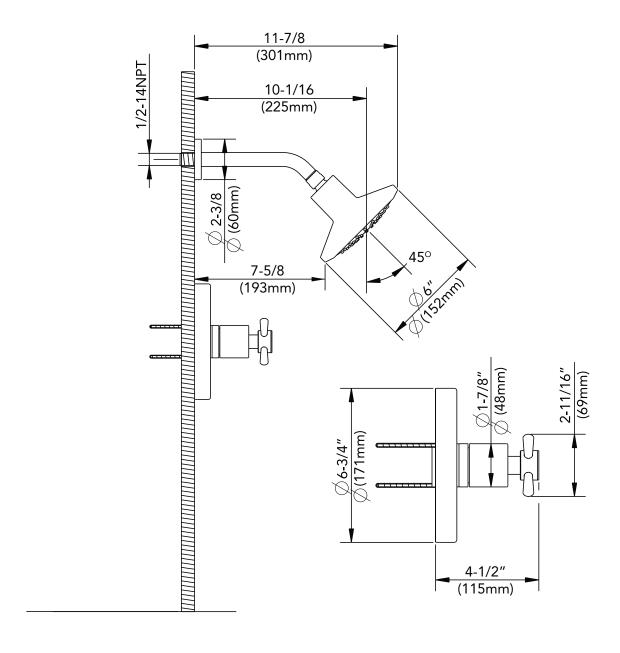

## SINGLE-HANDLE SHOWER ONLY TRIM KIT

## **Product Codes:**

MIRML8020BN (brushed nickel)
MIRML8020CP (polished chrome)

- Solid brass construction
- Self cleaning nozzles on showerhead
- Showerhead 2.5 GPM
- Pressure balanced
- Use with ACCUFIT MIR3001 valve
- Installation, operating, care and maintenance instructions included
- Lifetime limited warranty
- Meets ANSI: A112.18.1M
- NSF/ANSI Std. 61 compliant
- cUPC/IAPMO listed
- Extension kit available- ACF3001EXT (finish specific)

## **Product Codes:**

MIRML8020BN (brushed nickel) MIRML8020CP (polished chrome)e)