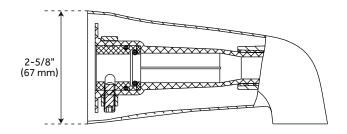

### **FEATURES**

1/2" Slip-fit connection Material: Zinc Assembly Required: No Installation Type: Wall

REVISED 01/25/2021

#### **FEATURES**

Base Plate Height: 2-5/8" Base Plate Width: 2-5/8" Tub Filler Spout Reach: 5-7/16" CTS Slip-Fit Connection: 1/2"