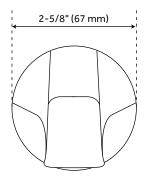

#### **FEATURES**

Base Plate Height: 2-5/8" Base Plate Width: 2-5/8" Tub Filler Spout Reach: 5-7/16" CTS Slip-Fit Connection: 1/2"