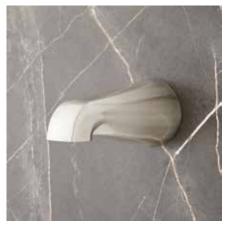

## TUB SPOUT

SKU: 950711

#### **FEATURES**

Base Plate Height: 2-5/8" Base Plate Width: 2-5/8" Tub Filler Spout Reach: 5-7/16" CTS Slip-Fit Connection: 1/2"

### **PRODUCT IMAGE**

PAGE 2

Code: SHTS93

 $All \ dimensions \ and \ specifications \ are \ nominal \ and \ may \ vary. \ Use \ actual \ products \ for \ accuracy \ in \ critical \ situations.$ 