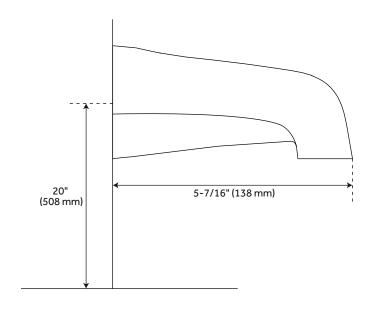

#### **FEATURES**

Base Plate Height: 2-5/8" Base Plate Width: 2-5/8" Tub Filler Spout Reach: 5-7/16" CTS Slip-Fit Connection: 1/2"