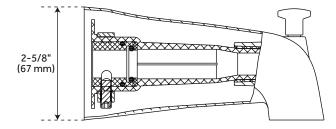

## FEATURES

Material: Brass Assembly Required: No Installation Type: Wall Base Plate Height: 2-5/8" Base Plate Width: 2-5/8" Tub Filler Spout Reach: 5-7/16" NPT Connection: 1/2" CTS Slip-Fit Connection: 1/2" CODES/STANDARDS cUPC ASME A112.18.1/CSA B125.1 SIGNATURE HARDWARE LIFETIME WARRANTY See website for warranty information