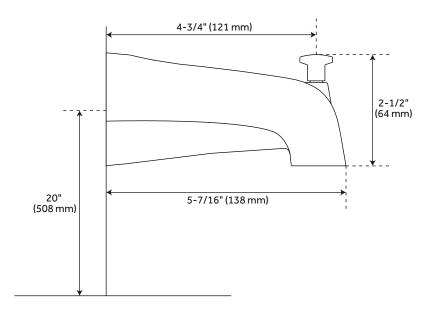

## FEATURES

Material: Brass Assembly Required: No Installation Type: Wall Base Plate Height: 2-5/8" Base Plate Width: 2-5/8" Tub Filler Spout Reach: 5-7/16" NPT Connection: 1/2" CTS Slip-Fit Connection: 1/2" CODES/STANDARDS cUPC ASME A112.18.1/CSA B125.1 SIGNATURE HARDWARE LIFETIME WARRANTY See website for warranty information