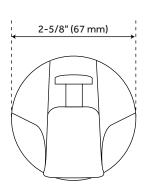

## FEATURES

Material: Brass Assembly Required: No Installation Type: Wall Base Plate Height: 2-5/8" Base Plate Width: 2-5/8" Tub Filler Spout Reach: 5-7/16" NPT Connection: 1/2" CTS Slip-Fit Connection: 1/2" CODES/STANDARDS cUPC ASME A112.18.1/CSA B125.1 SIGNATURE HARDWARE LIFETIME WARRANTY See website for warranty information