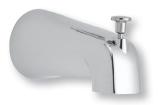

## **Product Codes:**

MIRKW8030BN (brushed nickel) MIRKW8030CP (polished chrome) MIRKW8030ORB (oil rubbed bronze)

- Solid brass construction
- Self cleaning nozzles on showerhead
- Showerhead 2.5 GPM
- Slip-fit spout with diverter
- Pressure balanced
- Use with ACCUFIT MIR3001 valve
- Installation, operating, care and maintenance instructions included
- Lifetime limited warranty
- Meets ANSI: A112.18.1M
- NSF/ANSI Std. 61 compliant
- cUPC/IAPMO listed
- Extension kit available- ACF3001EXT (finish specific)

## **Product Codes:**

MIRKW8030BN (brushed nickel)
MIRKW8030CP (polished chrome)
MIRKW8030ORB (oil rubbed bronze)