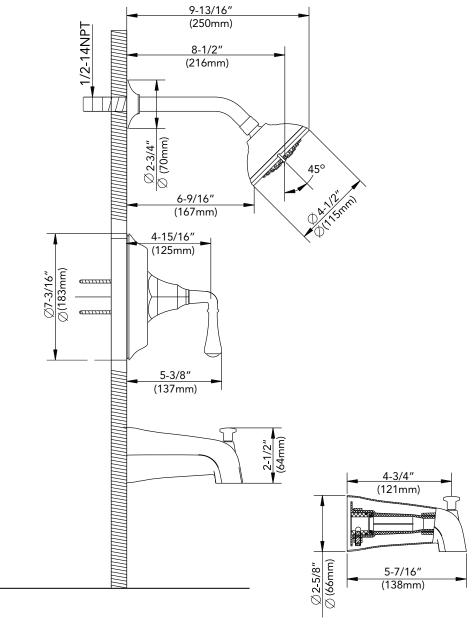

## **Product Codes:**

MIRKW8030BN (brushed nickel) MIRKW8030CP (polished chrome) MIRKW8030ORB (oil rubbed bronze)

- Solid brass construction
- Self cleaning nozzles on showerhead
- Showerhead 2.5 GPM
- Slip-fit spout with diverter
- Pressure balanced
- Use with ACCUFIT MIR3001 valve
- Installation, operating, care and maintenance instructions included
- Lifetime limited warranty
- Meets ANSI: A112.18.1M
- NSF/ANSI Std. 61 compliant
- cUPC/IAPMO listed
- Extension kit available- ACF3001EXT (finish specific)

## **Product Codes:**

MIRKW8030BN (brushed nickel)
MIRKW8030CP (polished chrome)
MIRKW8030ORB (oil rubbed bronze)