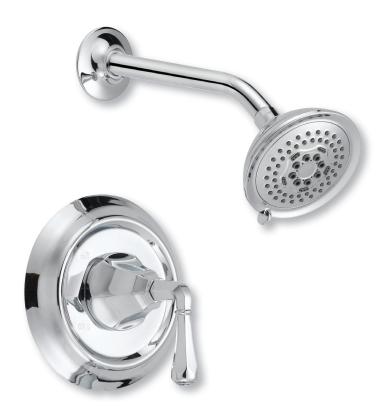

# SINGLE-HANDLE TUB AND SHOWER TRIM KIT

## **Product Codes:**

MIRKW8030BN (brushed nickel) MIRKW8030CP (polished chrome) MIRKW8030ORB (oil rubbed bronze)

- Solid brass construction
- Self cleaning nozzles on showerhead
- Showerhead 2.5 GPM
- Slip-fit spout with diverter
- Pressure balanced
- Use with ACCUFIT MIR3001 valve
- Installation, operating, care and maintenance instructions included
- Lifetime limited warranty
- Meets ANSI: A112.18.1M
- NSF/ANSI Std. 61 compliant
- cUPC/IAPMO listed
- Extension kit available- ACF3001EXT (finish specific)

## **Product Codes:**

MIRKW8030BN (brushed nickel)
MIRKW8030CP (polished chrome)
MIRKW8030ORB (oil rubbed bronze)