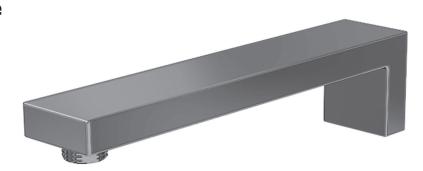

## **Shower Arm with Flange**

201-2

#### **Features**

- Solid brass construction
- 1/2" NPT Inlet
- 1-3/4" x 2-3/16" integral flange
- Complements Metro product series

## **Product Specification**: Add size designator and "Color / Finish" suffix to Model number, below.

The Shower Arm with Flange shall be made of solid brass construction. Product shall incorporate 1/2" NPT inlet and have an approximate length of 9-7/16". Product shall have an integral flange covering a 1-3/4" x 2-3/16" area of the wall. Product shall complement Metro product series. Shower Arm with Flange shall be Newport Brass Model 201-2/\_\_\_\_.