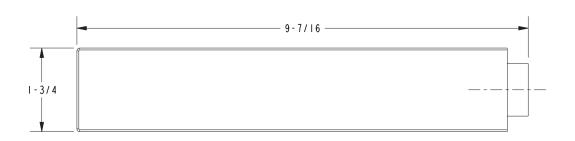

## **Product Specification**: Add size designator and "Color / Finish" suffix to Model number, below.

The Shower Arm with Flange shall be made of solid brass construction. Product shall incorporate 1/2" NPT inlet and have an approximate length of 9-7/16". Product shall have an integral flange covering a 1-3/4" x 2-3/16" area of the wall. Product shall complement Metro product series. Shower Arm with Flange shall be Newport Brass Model 201-2/\_\_\_\_.

# **PRODUCT DIMENSIONS** (Units are in inches)