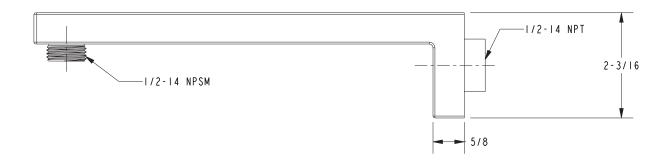

#### **Features**

- Solid brass construction
- 1/2" NPT Inlet
- 1-3/4" x 2-3/16" integral flange
- Complements Metro product series

## **Product Specification**: Add size designator and "Color / Finish" suffix to Model number, below.

The Shower Arm with Flange shall be made of solid brass construction. Product shall incorporate 1/2" NPT inlet and have an approximate length of 9-7/16". Product shall have an integral flange covering a 1-3/4" x 2-3/16" area of the wall. Product shall complement Metro product series. Shower Arm with Flange shall be Newport Brass Model 201-2/\_\_\_\_.

# **PRODUCT DIMENSIONS** (Units are in inches)