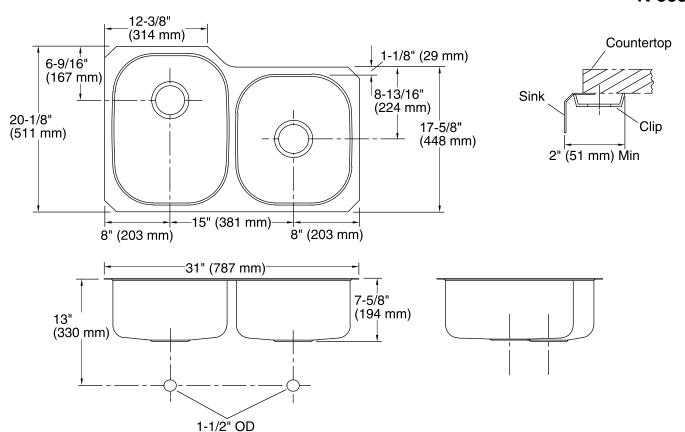

## **Technical Information**

All product dimensions are nominal.

Bowl configuration: Offset

Installation: Under-mount

Bowl area (Right) Bowl depth: 7-1/2" (191 mm)

Drain hole: 3-5/8" (92 mm)

Template: Under-mount, 1040558-7, required,

included