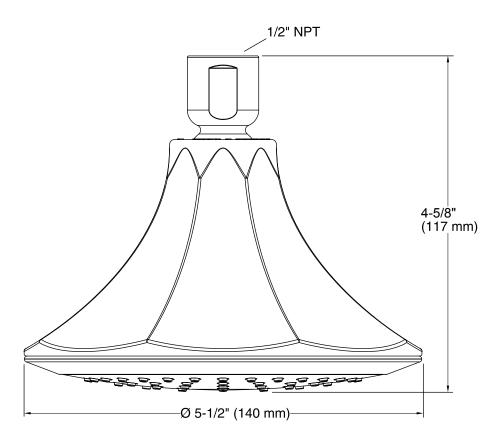

#### **Features**

- Katalyst<sup>™</sup> Spray Technology with air induction ball joint (patent pending).
- Optimized sprayface for maximum performance.
- MasterClean<sup>™</sup> spray nozzles prohibit mineral build-up for easy cleaning.
- 1/2" -14 NPT connection.
- Single-function showerhead with Katalyst<sup>™</sup> Spray Technology.
- 5-1/2"(140 mm) diameter sprayface.
- 2.0 gal/min (7.6 l/min) maximum flow rate.

# **Technical Information**

All product dimensions are nominal.