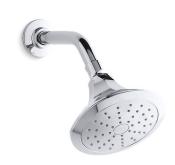

# Memoirs® Single-function Showerhead K-45409

#### **Features**

- Katalyst<sup>™</sup> Spray Technology with air induction ball joint (patent pending).
- Optimized sprayface for maximum performance.
- MasterClean<sup>™</sup> spray nozzles prohibit mineral build-up for easy cleaning.
- 1/2" -14 NPT connection.
- Single-function showerhead with Katalyst<sup>™</sup> Spray Technology.
- 5-1/2"(140 mm) diameter sprayface.
- 2.0 gal/min (7.6 l/min) maximum flow rate.