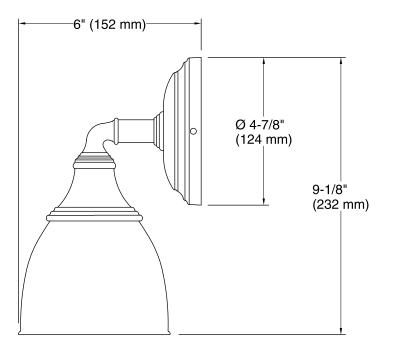

## Devonshire® Single Wall Sconce K-10570

Devonshire® Single Wall Sconce K-10570

Technical Information

All product dimensions are nominal.