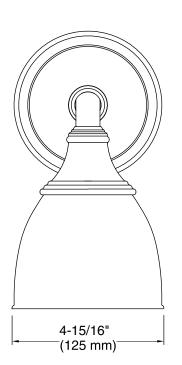

## Devonshire® Single Wall Sconce K-10570

Devonshire® Single Wall Sconce K-10570

Technical Information

All product dimensions are nominal.