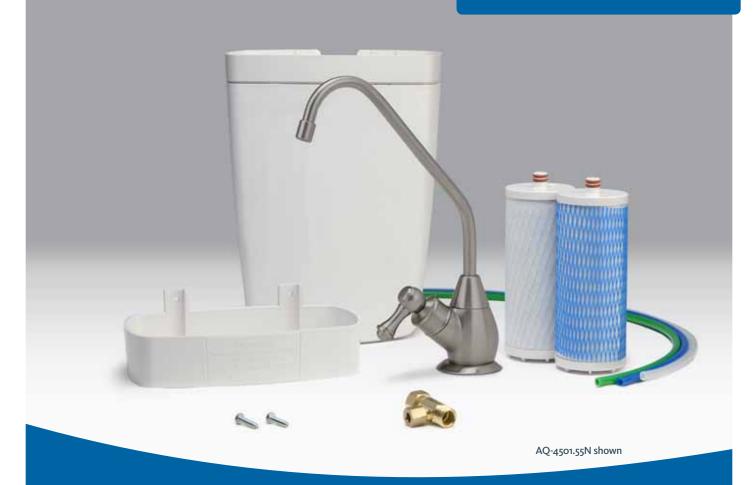

## Under Counter Drinking Water filter AQ-4501

Our under counter drinking water filter offers Aquasana's unbeatable drinking water filtration technology in a discreet package that blends effortlessly into your kitchen. With a quick and easy product installation, you can enjoy the convenience of always-available filtered water from a dedicated faucet in your sink. With three beautiful faucet options to choose from, it's easy to match your unique kitchen aesthetic.

## Under Counter Water Filter AQ-4501