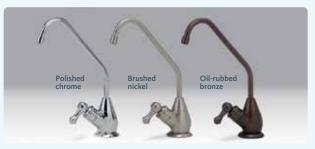

## Under Counter Drinking Water filter AQ-4501

Our under counter drinking water filter offers Aquasana's unbeatable drinking water filtration technology in a discreet package that blends effortlessly into your kitchen. With a quick and easy product installation, you can enjoy the convenience of always-available filtered water from a dedicated faucet in your sink. With three beautiful faucet options to choose from, it's easy to match your unique kitchen aesthetic.

## **Specifications**

Model: AQ-4501 Replacement filters: AQ-4035 Rated service flow: .4 gpm Max working pressure: 20-80 psi Max operating temperature: 40-90° F Max capacity: 500 gal

Accompany your existing faucet with one of our designer finishes