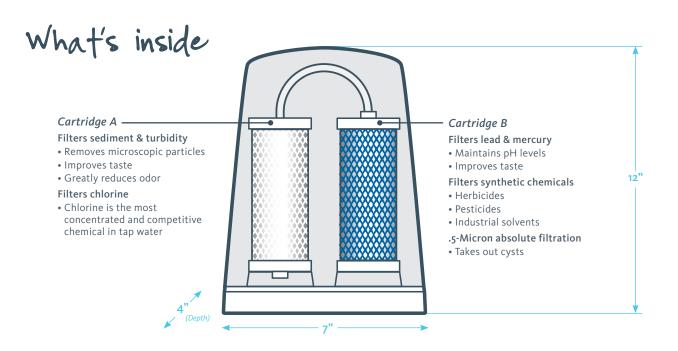

**Performance** — Aquasana Claryum<sup>™</sup> Filtration Technology features three distinct stages, including activated carbon, ion exchange and sub-micron filtration. This unique combination forces water under pressure over more than two million square feet of surface area of contaminant grabbing filtration material. Claryum's selective filtration technology reduces a comprehensive list of contaminants; reduces odor; and improves the taste of tap water while also preserving healthy minerals such as calcium, potassium and magnesium.