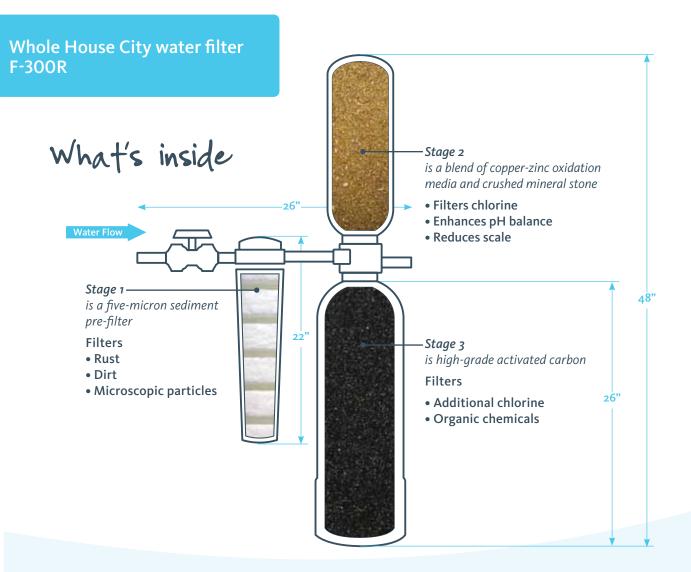

Our unique three-stage filtration process reduces >97% of the chlorine in your water — all for a low price. It will also reduce other organic compounds, like herbicides and pesticides, in your water.

The system is easy to install with the help of a licensed plumber and requires no electricity or backflushing. System maintenance is easy with filter replacements needed every 300,000 gallons (about three years for the average three- to four-bathroom household), and most people can do it without plumber's assistance.

## **Specifications**

Model: F-300R
Replacement filters:
Main tanks: F-300R
Pre-filter: EQ-PFC.20
Rated service flow: 7 gpm
Max working pressure: 20-100 psi
Max operating temperature: 40-90° F
Recommended capacity: 300,000 gal
Available in ¾" or 1" install kits