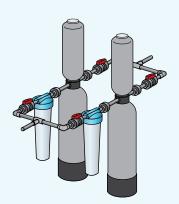

the product.)

This filter system is designed and tested for use with genuine Aquasana parts, including replacement filters and all hardware. Use of parts from other manufacturers may result in loss of contaminant reduction performance, system damage or failure. Use of parts from other manufacturers will also void your warranty. Contact your Ferguson store for replacement parts. This unit must be installed by a licensed plumber to validate the warranty.

## **Specifications**

Model: F-300R
Replacement filters:
Main tanks: F-300R
Pre-filter: EQ-PFC.20
Rated service flow: 7 gpm
Max working pressure: 20-100 psi
Max operating temperature: 40-90° F
Recommended capacity: 300,000 gal
Available in ¾" or 1" install kits

A double manifold system is available for homes larger than 3–4 bathrooms.