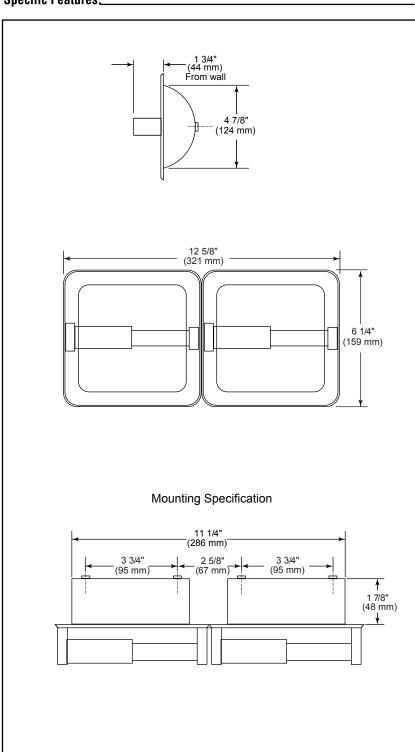

## STANDARD SPECIFICATIONS

- Die casts are highly polished and plated with chrome or satin chrome.
- If wood block available install recessed shelf into opening using 4-#8 x 1-1/4" flat head stainless steel screws provided. If wood blocking is not available use 2 optional RP71072 recess.
- All rollers are spring actuated.
- Mounting hardware included with product.