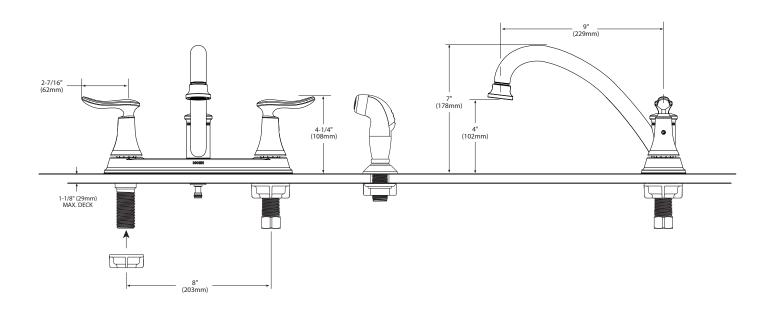

ON**

- Lever style handles
- Hot sidé counter-clockwise to open (clockwise to close)
- Cold side clockwise to open (counter-clockwise to close)

#### **FLOW**

Aerator is limited to 2.2. gpm (8.3 L/min) at 60 psi

## **CARTRIDGE**

- 1224 cartridge design
- Nonmetallic and stainless steel material

## **STANDARDS**

- Third party certified to meet ASME A112.18/CSA B-125.1 and all applicable requirements referenced therein
- Contains no more than 0.25% weighted average lead content
- Certified to NSF 61/9
- Complies with California Proposition 65 and with the Federal Safe Drinking Water Act
- ADA 🕒 for lever handles

## **WARRANTY**

- Lifetime limited warranty against leaks, drips and finish defects to the original consumer purchaser
- 5 year warranty if used in commercial installations



# **CRITICAL DIMENSIONS**

(DO NOT SCALE)