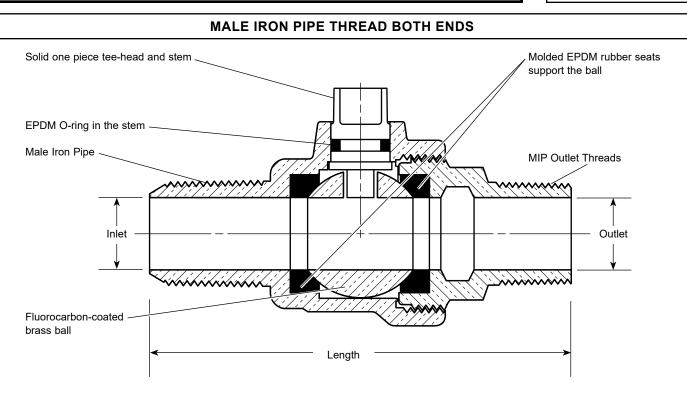

## Ballcorp Corporation Stops - (FB500-5-NL style)

| VALVE SIZE | INLET SIZE | OUTLET SIZE | Valve<br>Length | BODY OUTLET<br>THREADS | Approx.<br>Wt. Lbs | Part<br>Number | ✓ Submitted<br>Item(s) |
|------------|------------|-------------|-----------------|------------------------|--------------------|----------------|------------------------|
| 1-1/4"     | 1-1/4"     | 1-1/4"      | 5-5/8"          | 1-1/4" MIP             | 4.0                | FB500-5-NL     |                        |

## FEATURES

- All brass that comes in contact with potable water conforms to AWWA Standard C800 (ASTM B584, UNS C89833)
- The product has the letters "NL" cast into the main body for lead-free identification
- Certified to NSF/ANSI Standard 61 and NSF/ANSI Standard 372 where applicable
- Brass components that do not come in contact with potable water conform to AWWA Standard C800 (ASTM B62 and ASTM B584, UNS C83600, 85-5-5-5)
- Ends are integral or secured with adhesive to prevent unintentional disassembly
- 300 PSI working pressure
- Rubber seats are stainless steel reinforced EPDM