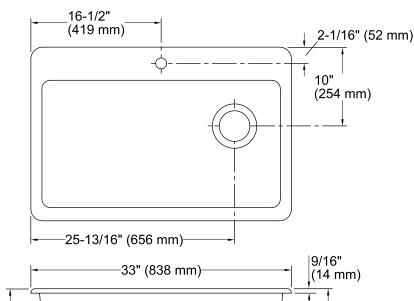

### **Technical Information**

All product dimensions are nominal.

Bowl configuration: Single Installation: Top-mount

Bowl area (Only) Length: 30-1/4" (768 mm)

Width: 15-13/16" (402 mm) Bowl depth: 9" (229 mm)

Number of deck holes: 1

Faucet hole(s): 1-3/8" (35 mm)
Drain hole: 3-7/8" (98 mm)

Template: Top-mount, 1166727-7, required, included