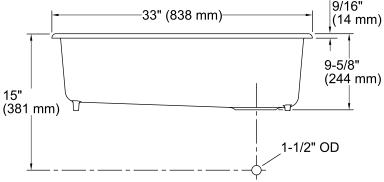

### **Technical Information**

All product dimensions are nominal.

Bowl configuration: Single Installation: Top-mount

Bowl area (Only) Length: 30-1/4" (768 mm)

Width: 15-13/16" (402 mm) Bowl depth: 9" (229 mm)