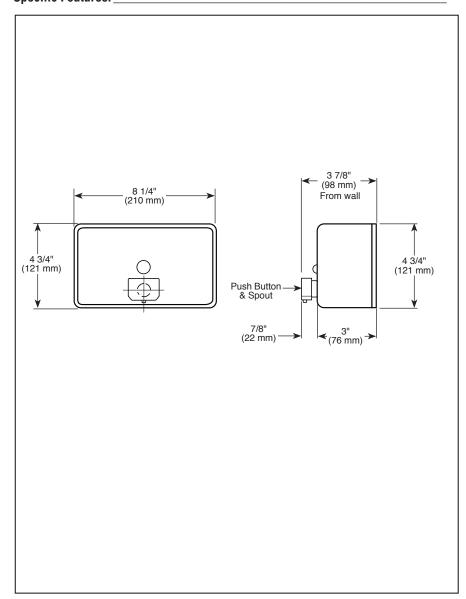

## Submitted Model No.:\_\_\_\_\_\_Specific Features:

## **STANDARD SPECIFICATIONS:**

- Stainless steel horizontal liquid soap dispenser.
- Shut-off soap valve.
- View level indicator is clear plastic 40 oz capacity.
- Wood blocking is preferable behind all wall surfaces.
  If wood blocking is not available, the following fasteners are suggested: Tile/Masonry-Plastic or lead Anchors Plaster/Drywall-Toggle bolts.
- Mounting hardware included with product.