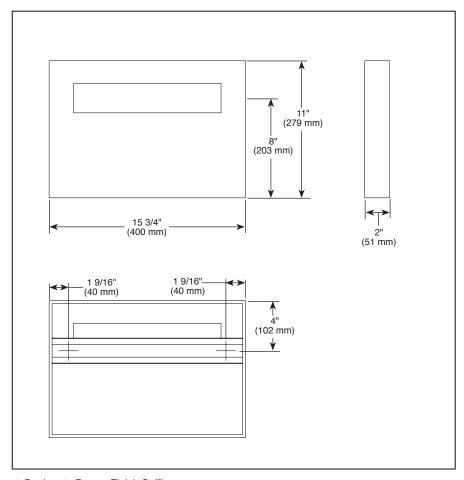

## **STANDARD SPECIFICATIONS:**

- 250 toilet seat cover capacity.
- Cabinet is satin stainless steel.
- Wood blocking is preferable behind all wall surfaces. If wood blocking is not available, the following fasteners are suggested: Tile/Masonry-Plastic or lead Anchors Plaster/Drywall-Toggle bolts.