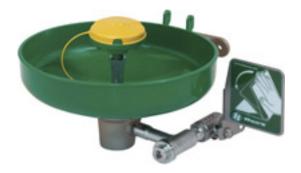

#### **Product Type**

Wall Mounted Eye/Face Wash Wall Mounted Eye/Face Wash with Push Paddle Handle

#### **Features & Specifications**

- Eye/Face Wash
- 1/2" NPT Female Thread Inlet
- 11" Yellow ABS Plastic Receptor
- High Impact ABS Plastic Spray Head With Cover

### Architect/Engineer Specification

Chicago Faucets No. 8008-NF, Wall Mounted Eye/Face Wash Wall Mounted Eye/Face Wash with Push Paddle Handle.1/2" NPT Female Thread Inlet. 11" Yellow ABS Plastic Receptor. High Impact ABS Plastic Spray Head With Cover. .