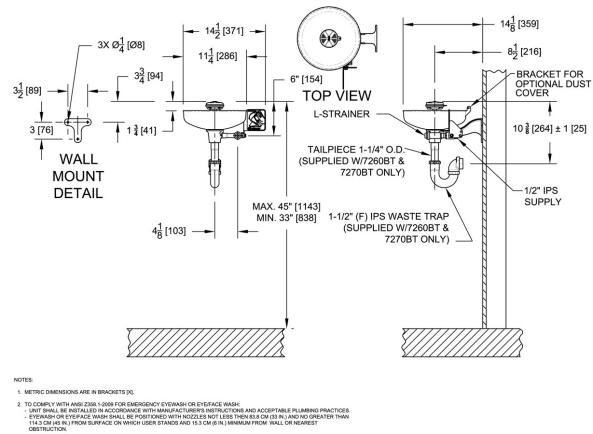

|
|-----------------------|------------------------------|
| Item Number           |                              |
| Section/Tag           |                              |
| Model Specified       |                              |
| Architect             |                              |
| Engineer              |                              |
| Contractor            |                              |
| [] Submitted as Shown | [] Submitted with Variations |
| Date                  |                              |



## 8008-NF Safety



### Architect/Engineer Specification

Chicago Faucets No. 8008-NF, Wall Mounted Eye/Face Wash Wall Mounted Eye/Face Wash with Push Paddle Handle.1/2" NPT Female Thread Inlet. 11" Yellow ABS Plastic Receptor. High Impact ABS Plastic Spray Head With Cover. .



3. DIMENSIONS MAY VARY BY ± 1/2 [13].

#### **Operation and Maintenance**

Installation should be in accordance with local plumbing codes. Flush all pipes thoroughly before installation. After installation, remove spout outlet or flow control and flush faucet thoroughly to clear any debris. Care should be taken when cleaning the product. Do not use abrasive cleaners, chemicals or solvents as they can result in surface damage. Use mild soap and warm water for cleaning and protecting the life of Chicago Faucet products. For specific operation and maintenance refer to the installation instructions and repair parts documents that are located at <a href="http://www.chicagofaucets.com">www.chicagofaucets.com</a>.

Chicago Faucets, member of the Geberit Group, is the leading brand of commercial