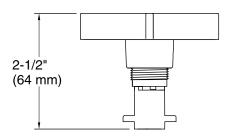

n the design or finish needs updating
- Smooth, rotary turn operation.
- Includes handle, stopper, decorative flange with flange nut, overflow escutcheon, and alignment tool.
- Not required for pressure testing the rough drain.

### Material

- Durable metal construction.
- KOHLER finishes resist corrosion and tarnishing.





## Codes/Standards ASME A112.18.1/CSA B125.1

**Kohler One-Year Limited Warranty**See website for detailed warranty information.

## Available Color/Finishes

Color tiles intended for reference only.

| Color | Code | Description              |
|-------|------|--------------------------|
|       | CP   | Polished Chrome          |
|       | SN   | Vibrant® Polished Nickel |
|       | BN   | Vibrant® Brushed Nickel  |





# PureFlo™ Bath Cable Drain Trim K-T37392





## **Technical Information**

All product dimensions are nominal.

### **Notes**

Install this product according to the installation guide.