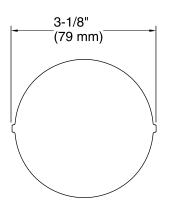

hen the design or finish needs updating
- Smooth, rotary turn operation.
- Includes handle, stopper, decorative flange with flange nut, overflow escutcheon, and alignment tool.
- Not required for pressure testing the rough drain.

### Material

- Durable metal construction.
- KOHLER finishes resist corrosion and tarnishing.





## Codes/Standards ASME A112.18.1/CSA B125.1

**Kohler One-Year Limited Warranty**See website for detailed warranty information.

## Available Color/Finishes

Color tiles intended for reference only.

| Color | Code | Description              |
|-------|------|--------------------------|
|       | CP   | Polished Chrome          |
|       | SN   | Vibrant® Polished Nickel |
|       | BN   | Vibrant® Brushed Nickel  |





# PureFlo™ Bath Cable Drain Trim K-T37392





## **Technical Information**

All product dimensions are nominal.

### **Notes**

Install this product according to the installation guide.