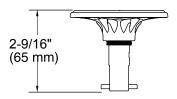

## PureFlo™ Cable Bath Drain Trim K-T37397

### **Features**

- Handle designed to complement contemporary bathroom decor.
- Designed specifically for use with any PureFlo rough drain (sold separately).
- Trim can be easily removed when the design or finish needs updating.
- Smooth, rotary turn operation.
- Includes handle, stopper, decorative flange with flange nut, overflow escutcheon, and alignment tool.
- Not required for pressure testing the rough drain.
- KOHLER finishes resist corrosion and tarnishing.
- Victorian Push.

#### Material

Durable metal construction.





Codes/Standards ASME A112.18.2/CSA B125.2

KOHLER® One-Year Limited Warranty See website for detailed warranty information.





# PureFlo™ Cable Bath Drain Trim K-T37397





## **Technical Information**

All product dimensions are nominal.

### **Notes**

Install this product according to the installation guide.