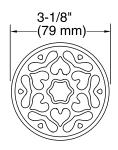

## PureFlo™ Cable Bath Drain Trim K-T37397

### **Features**

- Handle designed to complement contemporary bathroom decor.
- Designed specifically for use with any PureFlo rough drain (sold separately).
- Trim can be easily removed when the design or finish needs updating.
- Smooth, rotary turn operation.
- Includes handle, stopper, decorative flange with flange nut, overflow escutcheon, and alignment tool.
- Not required for pressure testing the rough drain.
- KOHLER finishes resist corrosion and tarnishing.
- Victorian Push.

#### Material

Durable metal construction.





Codes/Standards ASME A112.18.2/CSA B125.2

KOHLER® One-Year Limited Warranty See website for detailed warranty information.





# PureFlo™ Cable Bath Drain Trim K-T37397





## **Technical Information**

All product dimensions are nominal.

### **Notes**

Install this product according to the installation guide.