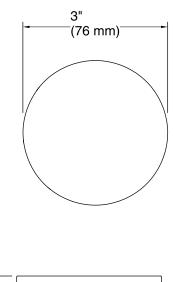

to complement contemporary bathroom decor.
- Designed specifically for use with any PureFlo rough drain (sold separately).
- Trim can be easily removed when the design or finish needs updating
- Smooth, rotary turn operation.
- Includes handle, stopper, decorative flange with flange nut, overflow escutcheon, and alignment tool.
- Not required for pressure testing the rough drain.

#### Material

- Durable metal construction.
- KOHLER finishes resist corrosion and tarnishing.







### Codes/Standards

ASME A112.18.1/CSA B125.1

#### Kohler One-Year Limited Warranty

See website for detailed warranty information.

#### **Available Color/Finishes**

Color tiles intended for reference only.

#### Color Code Description



CP Polished Chrome

BN Vibrant® Brushed Nickel



# KOHLER. Faucets





## **Technical Information**

All product dimensions are nominal.

## **Notes** Install this product according to the installation guide.