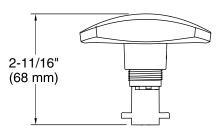

ved when the design or finish needs updating
- Smooth, rotary turn operation.
- Includes handle, stopper, decorative flange with flange nut, overflow escutcheon, and alignment tool.
- Not required for pressure testing the rough drain.

### Material

- Durable metal construction.
- KOHLER finishes resist corrosion and tarnishing.





# Codes/Standards ASME A112.18.1/CSA B125.1

**Kohler One-Year Limited Warranty**See website for detailed warranty information.

# Available Color/Finishes

Color tiles intended for reference only.

| Color | Code | Description             |
|-------|------|-------------------------|
|       | CP   | Polished Chrome         |
|       | BN   | Vibrant® Brushed Nickel |
|       | 2BZ  | Oil-Rubbed Bronze       |





# PureFlo™ Bath Cable Drain Trim K-T37391





## **Technical Information**

All product dimensions are nominal.

### **Notes**

Install this product according to the installation guide.