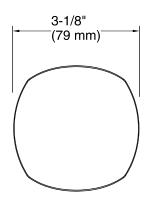

moved when the design or finish needs updating
- Smooth, rotary turn operation.
- Includes handle, stopper, decorative flange with flange nut, overflow escutcheon, and alignment tool.
- Not required for pressure testing the rough drain.

### Material

- Durable metal construction.
- KOHLER finishes resist corrosion and tarnishing.





# Codes/Standards ASME A112.18.1/CSA B125.1

**Kohler One-Year Limited Warranty**See website for detailed warranty information.

# Available Color/Finishes

Color tiles intended for reference only.

| Color | Code | Description             |
|-------|------|-------------------------|
|       | CP   | Polished Chrome         |
|       | BN   | Vibrant® Brushed Nickel |
|       | 2BZ  | Oil-Rubbed Bronze       |





# PureFlo™ Bath Cable Drain Trim K-T37391





## **Technical Information**

All product dimensions are nominal.

### **Notes**

Install this product according to the installation guide.