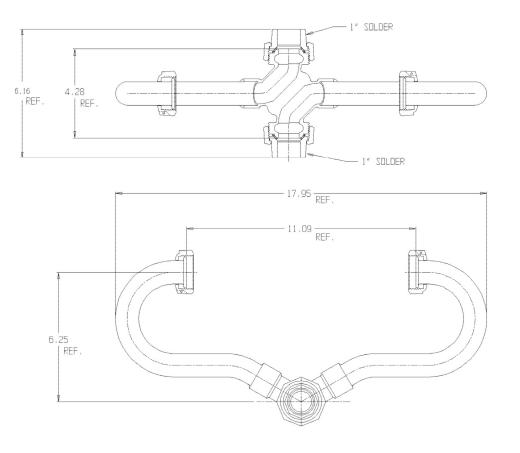

## NL Inside Setter – 743-4----SS 44

Solder Union x Solder Union

## SUBMITTAL INFORMATION

- Manufactured in compliance with ANSI/AWWA C800 (latest revision)
- Brass components in contact with potable water conform to ASTM B584, UNS C89833 (latest revision) and identified with "NL"
- Certified to NSF/ANSI 61 and NSF/ANSI 372
- Brass components not in contact with potable water conform to ASTM B62 and ASTM B584, UNS C83600 -85-5-5-5 (latest revision)
- Copper tubing made in compliance with ASTM B75 or B88, UNS C12200 (latest revision)
- Lead free solder joints
- Designed to provide proper meter spacing for ease of installation
- Made in North America