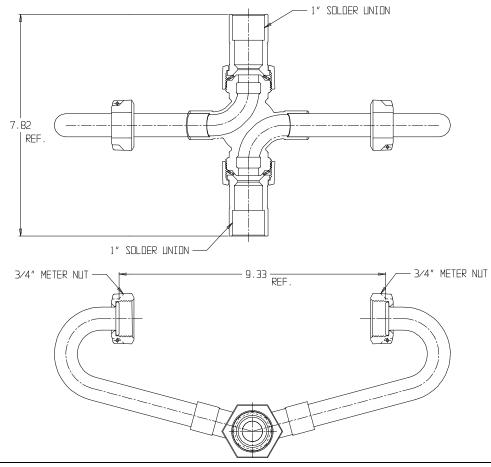

## SUBMITTAL DATA SHEET

NL Inside Setter - 743-3----SS 44

Solder Union x Solder Union

## SUBMITTAL INFORMATION

- Manufactured in compliance with ANSI/AWWA C800 (latest revision)
- Brass components in contact with potable water conform to ASTM B584, UNS C89833 (latest revision) and identified with "NL"
- Certified to NSF/ANSI 61 and NSF/ANSI 372
- Brass components not in contact with potable water conform to ASTM B62 and ASTM B584, UNS C83600 -85-5-5-5 (latest revision)
- Copper tubing made in compliance with ASTM B75 or B88, UNS C12200 (latest revision)
- Lead free solder joints
- Designed to provide proper meter spacing for ease of installation