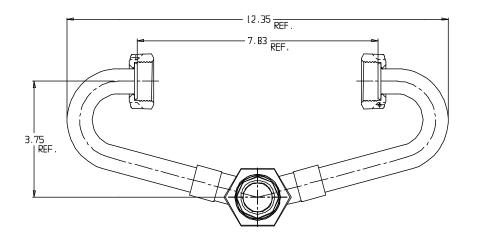

## NL Inside Setter – 743-2----SS 33

Solder Union X Solder Union

## SUBMITTAL INFORMATION

- Manufactured in compliance with ANSI/AWWA C800 (latest revision)
- Brass components in contact with potable water conform to ASTM B584, UNS C89833 (latest revision) and identified with "NL"
- Certified to NSF/ANSI 61 and NSF/ANSI 372
- Brass components not in contact with potable water conform to ASTM B62 and ASTM B584, UNS C83600 -85-5-5-5 (latest revision)
- Copper tubing made in compliance with ASTM B75 or B88, UNS C12200 (latest revision)
- Lead free solder joints
- Designed to provide proper meter spacing for ease of installation