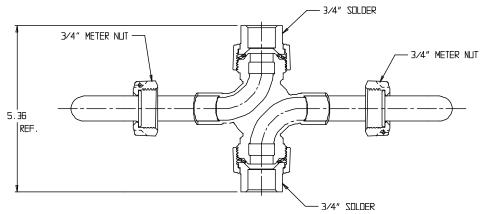

## NL Inside Setter – 743-2----SS 33

Solder Union X Solder Union

## SUBMITTAL INFORMATION

- Manufactured in compliance with ANSI/AWWA C800 (latest revision)
- Brass components in contact with potable water conform to ASTM B584, UNS C89833 (latest revision) and identified with "NL"
- Certified to NSF/ANSI 61 and NSF/ANSI 372
- Brass components not in contact with potable water conform to ASTM B62 and ASTM B584, UNS C83600 -85-5-5-5 (latest revision)
- Copper tubing made in compliance with ASTM B75 or B88, UNS C12200 (latest revision)
- Lead free solder joints
- Designed to provide proper meter spacing for ease of installation