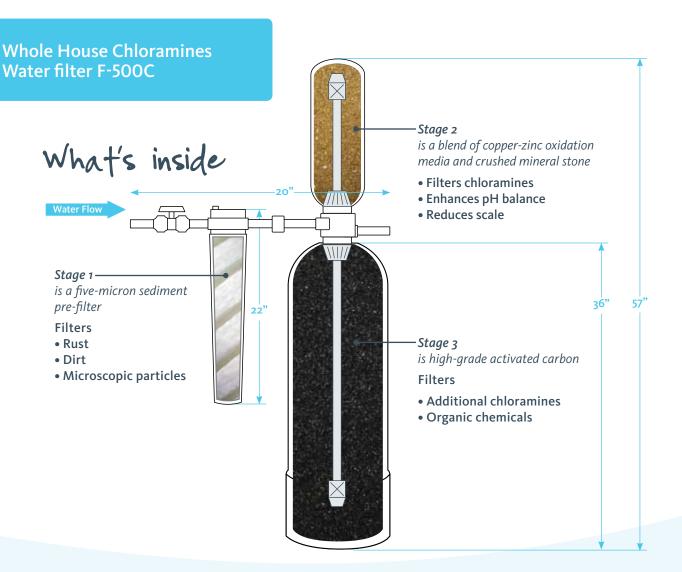

In addition to chloramines, our unique three-stage filtration process reduces 97% of the chlorine in your water — all for a low price. It will also reduce other organic compounds, like herbicides and pesticides, in your water.

## **Specifications**

Model: F-500C
Replacement filters:
Main tanks: F-500C
Pre-filter: EQ-PFC.20
Rated service flow: 7 gpm
Max working pressure: 20-100 psi
Max operating temperature: 40-90° F
Recommended capacity: 300,000 gal
Available in ¾" or 1" install kits