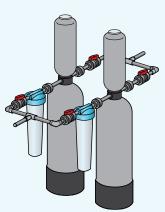

the product.)

This filter system is designed and tested for use with genuine Aquasana parts, including replacement filters and all hardware. Use of parts from other manufacturers may result in loss of contaminant reduction performance, system damage or failure. Use of parts from other manufacturers will also void your warranty. Contact your Ferguson store for replacement parts. This unit must be installed by a licensed plumber to validate the warranty.

## **Specifications**

Model: F-500C
Replacement filters:
Main tanks: F-500C
Pre-filter: EQ-PFC.20
Rated service flow: 7 gpm
Max working pressure: 20-100 psi
Max operating temperature: 40-90° F
Recommended capacity: 300,000 gal
Available in ¾" or 1" install kits

A double manifold system is available for homes larger than 3–4 bathrooms.