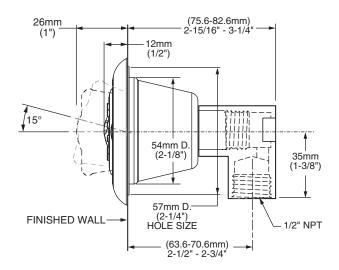

#### **GENERAL DESCRIPTION:**

Flush mount body spray. Swivel spray with adjustable spray pattern automatically extends when water is turned on and auto retracts when water is turned off. Spray pattern adjusts from full spray to combination to massage. Spray position adjusts up to 15° in any direction. Easy clean spray nozzles. Brass escutcheon. Fits wall cavity using standard 2" x 4" studs. Installs as one piece. Plaster guard serves as a rough-in guide and pipe plug. 1.5gpm/5.7L/min. maximum flow rate.

#### **PRODUCT FEATURES:**

Flush Mount: Clean look.

Adjustable Spray Pattern: 3 spray options to customize

shower experience to personal taste.

Simple Spray Adjustment: Spray position adjusts up to

15° in any direction.

One Piece Installation: No loose parts to lose or

reassemble on site.

Easy Clean Spray Nozzles: Easily clean lime and

calcium buildup.