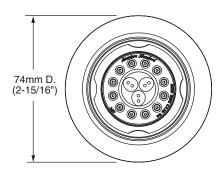

#### **GENERAL DESCRIPTION:**

Flush mount body spray. Swivel spray with adjustable spray pattern automatically extends when water is turned on and auto retracts when water is turned off. Spray pattern adjusts from full spray to combination to massage. Spray position adjusts up to 15° in any direction. Easy clean spray nozzles. Brass escutcheon. Fits wall cavity using standard 2" x 4" studs. Installs as one piece. Plaster guard serves as a rough-in guide and pipe plug. 1.5gpm/5.7L/min. maximum flow rate.