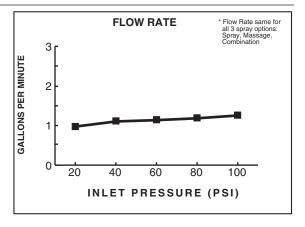

#### **GENERAL DESCRIPTION:**

Flush mount body spray. Swivel spray with adjustable spray pattern automatically extends when water is turned on and auto retracts when water is turned off. Spray pattern adjusts from full spray to combination to massage. Spray position adjusts up to 15° in any direction. Easy clean spray nozzles. Brass escutcheon. Fits wall cavity using standard 2" x 4" studs. Installs as one piece. Plaster guard serves as a rough-in guide and pipe plug. 1.5gpm/5.7L/min. maximum flow rate.