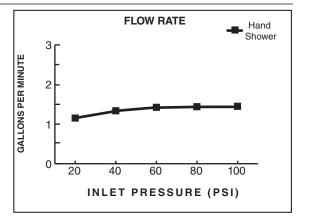

#### **HAND SHOWER**

Water Saving: Saves up to 40% in water usage.

Lightweight, Ergonomic Design: For a sure grip even with wet, soapy hands.

Simple Spray Pattern Adjustment: Spray patterns can be changed with a flick of the thumb. A true one-handed operation.

Variety of Spray Patterns: Allows the user to select the type of spray best suited to their needs.