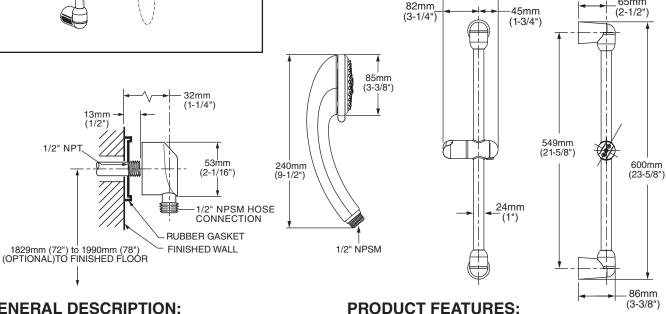

#### **GENERAL DESCRIPTION:**

Complete shower system kit includes: a wall supply with 1/2" NPT female inlet. 1/2" NPSM male outlet: a 59" (1500mm) shower hose; a "Soft" water saving hand shower; and a 25" Hand shower adjusts from a Standard Slide Bar. conventional spray to a gentle aerated flow. Spray pattern can be changed with the flick of the thumb. 1.5 apm/5.7L/min. flow restrictor. Adjustable shower holder can be set at any height or position along the bar and angle up to 45°. Kit includes double check valves to prevent cross flow of hot and cold water.

#### SUGGESTED SPECIFICATION:

Shower system shall feature a wall supply with 1/2" NPT female inlets, 1/2" NPSM male outlet, 59" hose, hand shower and a 25" Standard Slide Bar. Hand shower shall be ergonomically designed for a positive grip even when wet. Spray pattern adjustment shall be performed with simple movement of thumb without need to change grip on handle. Hand shower shall save a minimum of 40% in water usage. Kit shall include double check valves to prevent cross flow of hot and cold water. Fitting shall be American Standard Model # 1662.604.