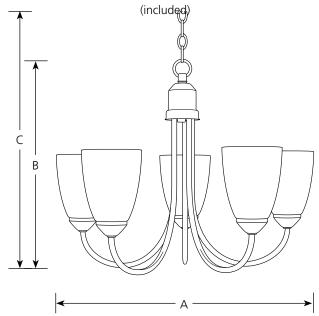

# **FINISH**

|                | Dalvad            | n I I . A .!      | Dimensions (In |        |    | nches) |
|----------------|-------------------|-------------------|----------------|--------|----|--------|
| Catalog<br>No. | Brushed<br>Nickel | Antique<br>Bronze | Lamping        | Α      | В  | C      |
| P4441          | -09EBWB           | -20EBWB           | 5-13w GU24 CFL | 20-1/2 | 15 | 60     |

#### General

- White etched glass: 4" dia.
- 42" of 9 gauge chain supplied

**Brushed Nickel** (-09)plated Antique Bronze (-20)painted or acid

- Steel construction
- Five 13w GU24 CFL self-ballasted lamps (included)
- · Companion Bath and Vanity, Chandelier, Hall and Foyer, Pendant, fixtures are available
- Energy Star Certified

### **Mounting**

- Ceiling chain mount
- Canopy covers a standard 4" hexagonal recessed outlet box
- Mounting strap for outlet box included
- Threaded socket ring secures glass

### Electrical

- GU24 base socket
- 96" feet of wire supplied
- Pre-wired