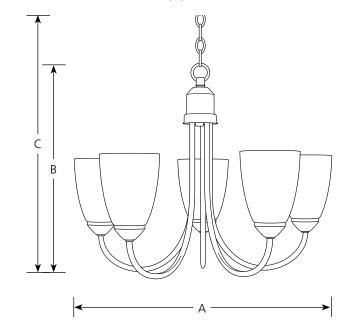

Type \_\_\_\_\_

P4441

| <br>   |     |    |
|--------|-----|----|
| Ν      | ıcı | ш. |
| <br>14 |     |    |

|                |                   |                   | Dimensions (Inches) |        |    |    |  |
|----------------|-------------------|-------------------|---------------------|--------|----|----|--|
| Catalog<br>No. | Brushed<br>Nickel | Antique<br>Bronze | Lamping             | Α      | В  | C  |  |
| P4441          | -09               | -20               | 5 (m) 100w          | 20-1/2 | 15 | 60 |  |

#### General

- White etched glass: 4" dia.
- 42" of 9 gauge chain supplied

•

Brushed Nickel (-09) plated Antique Bronze (-20) painted or acid

- Steel construction
- Companion Bath and Vanity, Chandelier, Hall and Foyer, Pendant, fixtures are available

### **Mounting**

- Ceiling chain mount
- Canopy covers a standard 4" hexagonal recessed outlet box
- Mounting strap for outlet box included
- Threaded socket ring secures glass

### **Electrical**

- Medium base ceramic socket
- 96" feet of wire supplied
- Pre-wired