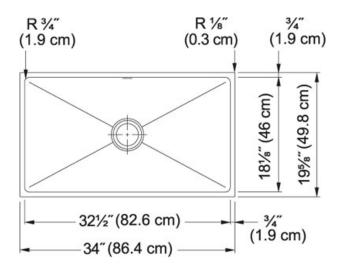

| TECHNICAL DATA       |                       |
|----------------------|-----------------------|
| Minimum Cabinet Size | 36"                   |
| Drain Opening        | 3 1/2"                |
| Length overall       | 34"                   |
| Width overall        | 19 5/8"               |
| Length of large bowl | 32 1/2"               |
| Width of large bowl  | 18 1/8"               |
| Depth of large bowl  | 9 1/16"               |
| Number of Bowls      | 1                     |
| Type of Material     | 16-GA-STAINLESS-STEEL |
| Cut-Out Template     | Yes                   |
| Installation Clips   | Yes                   |
| Where to buy         | Showroom              |
| Where to buy         | Showroom              |