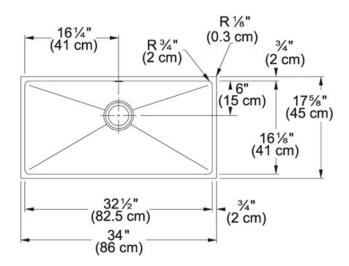

| TECHNICAL DATA       |                       |
|----------------------|-----------------------|
| Minimum Cabinet Size | 36"                   |
| Drain Opening        | 3 1/2"                |
| Length overall       | 34"                   |
| Width overall        | 17 5/8"               |
| Length of large bowl | 32 1/2"               |
| Width of large bowl  | 16 1/8"               |
| Depth of large bowl  | 10"                   |
| Number of Bowls      | 1                     |
| Type of Material     | 16-GA-STAINLESS-STEEL |
| Cut-Out Template     | Yes                   |
| Installation Clips   | Yes                   |
| Where to buy         | Showroom              |
| Where to buy         | Showroom              |