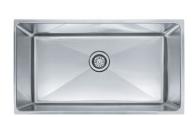

## Professional Series PSX1103310 Stainless Steel |

122.0191.479

FAMILY: Sinks | SERIE: Professional Series | MODEL: PSX1103310 | FINISH: Stainless Steel | INSTALLATION TYPE:

**Undermount | STYLE: Contemporary** 

## Professional Series PSX1103310 Stainless Steel | 122.0191.479

FAMILY: Sinks | SERIE: Professional Series | MODEL: PSX1103310 | FINISH: Stainless Steel | INSTALLATION TYPE: Undermount | STYLE: Contemporary