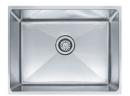

Professional Series PSX1102112 Stainless Steel |

122.0191.480

FAMILY : Sinks | SERIE : Professional Series | MODEL : PSX1102112 | FINISH : Stainless Steel | INSTALLATION TYPE : Undermount | STYLE : Contemporary

## Professional Series PSX1102112 Stainless Steel | 122.0191.480

FAMILY : Sinks | SERIE : Professional Series | MODEL : PSX1102112 | FINISH : Stainless Steel | INSTALLATION TYPE : Undermount | STYLE : Contemporary