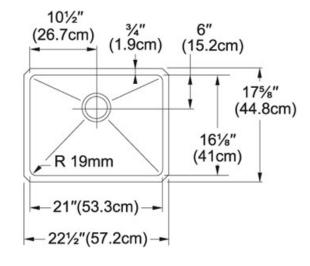

| TECHNICAL DATA       |                       |
|----------------------|-----------------------|
| Minimum Cabinet Size | 27"                   |
| Length overall       | 22 1/2"               |
| Width overall        | 17 5/8"               |
| Length of large bowl | 21"                   |
| Width of large bowl  | 16 1/8"               |
| Depth of large bowl  | 11 7/16"              |
| Number of Bowls      | 1                     |
| Type of Material     | 16-GA-STAINLESS-STEEL |
| Cut-Out Template     | Yes                   |
| Installation Clips   | Yes                   |
| Where to buy         | Showroom              |
| Where to buy         | Showroom              |
| •                    | -                     |