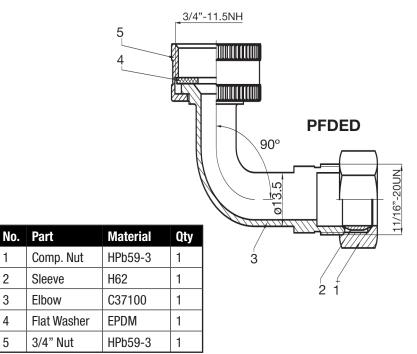

#### Description

- PFDE 3/4 FHT X 3/8 COMP DW ELBOW ONLY
  - PFDED 3/4 FHT X 1/2 COMP DW ELBOW ONLY
- (SP. PFXSD6C60ET 3/8X3/8 C 60 DW CONN W/ FHT ELBOW KIT UPO
- PFXSD6C72ET 3/8X3/8 C 72 DW CONN W/ FHT ELBOW KIT UPO