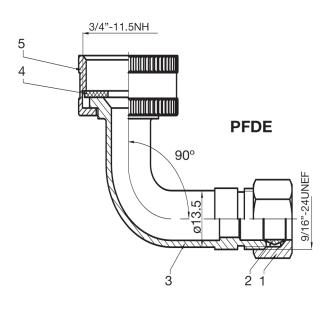

#### Description

- PFDE 3/4 FHT X 3/8 COMP DW ELBOW ONLY
  - PFDED 3/4 FHT X 1/2 COMP DW ELBOW ONLY
- (SP. PFXSD6C60ET 3/8X3/8 C 60 DW CONN W/ FHT ELBOW KIT UPO
- PFXSD6C72ET 3/8X3/8 C 72 DW CONN W/ FHT ELBOW KIT UPO