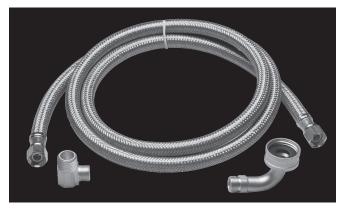

### **Product Features:**

- Kits include Hose and 2 DW elbow fittings: 3/8 MIP x 3/8 OD DW Elbow (PFMCECC) & 3/8 MIP x 3/4 FHT DW Elbow (PFDE)
- Stainless Steel braided hose
- · Brass elbows with swivel nut features
- Working pressure: 200 PSI

#### Description

- PFDE 3/4 FHT X 3/8 COMP DW ELBOW ONLY
  - PFDED 3/4 FHT X 1/2 COMP DW ELBOW ONLY
- (SP. PFXSD6C60ET 3/8X3/8 C 60 DW CONN W/ FHT ELBOW KIT UPO
- PFXSD6C72ET 3/8X3/8 C 72 DW CONN W/ FHT ELBOW KIT UPO