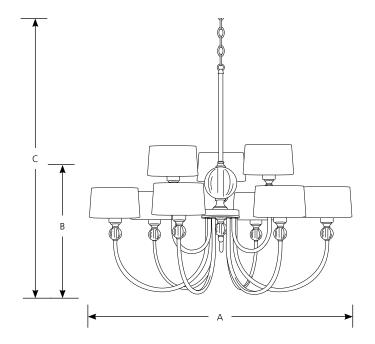

| Incandescent | Fortune | Chandeliers |
|--------------|---------|-------------|
| Incandescent | Fortune | Changeliers |

Type \_\_\_\_\_

P4675

**Finish** 

| Catalog<br>No. | Polished<br>Nickel |               | Dimensions (Inches) |        |    |  |
|----------------|--------------------|---------------|---------------------|--------|----|--|
|                |                    | Lamping       | Α                   | В      | C  |  |
| P4675          | -104               | 9 (c) (G16.5) | 31                  | 15-3/8 | 82 |  |