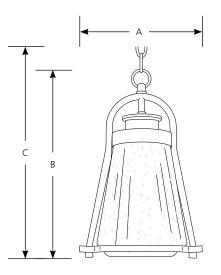

# Regatta C

Outdoor

|         |                   |            |                     |    |      | -20 |
|---------|-------------------|------------|---------------------|----|------|-----|
|         |                   |            |                     | F  | 6505 |     |
|         | Finish            | _          |                     |    |      |     |
| Catalog | Antique<br>Bronze | -<br>      | Dimensions (Inches) |    |      |     |
| No.     |                   | Lamping    | Α                   | В  | С    |     |
| P6505   | -20               | 1 (m) 100w | 9-1/2               | 13 | 87   |     |

# Specifications:

<u>General</u>

- Clear seeded glass shade exterior:
- Etched opal glass cylinder inside:
- Antique Bronze painted or finish acid
- Steel construction
- Six feet of 9 gauge chain supplied.
- Companionfixtures are available