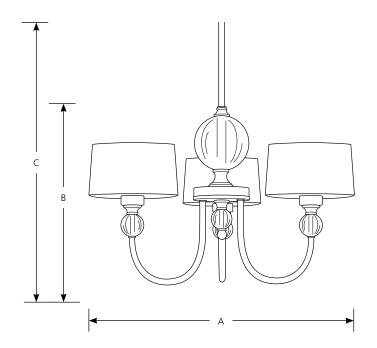

Incandescent Fortune Chandeliers

-104

P4673

**Finish** 

| Catalog<br>No. | Polished<br>Nickel | <del></del>   | Dimensions (Inches) |        |    |  |
|----------------|--------------------|---------------|---------------------|--------|----|--|
|                |                    | Lamping       | Α                   | В      | C  |  |
| P4673          | -104               | 3 (c) (G16.5) | 20                  | 12-1/2 | 79 |  |