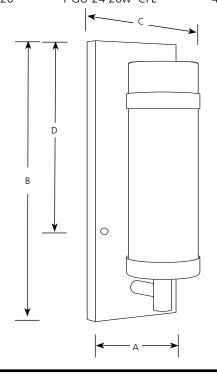

Compact Fluorescent Sconce Sconces

Type \_\_\_\_\_ -09 -20 P7081 □ □

|                | Finish            |                   |                  |                     |        |   |       |
|----------------|-------------------|-------------------|------------------|---------------------|--------|---|-------|
| Catalog<br>No. | Brushed<br>Nickel | Antique<br>Bronze | <br>Lamping      | Dimensions (Inches) |        |   |       |
|                |                   |                   |                  | Α                   | В      | C | D     |
| P7081          | -09               | -20               | 1 GH-24 26w, CFI | 4-1/2               | 13-1/2 | 4 | 9-1/8 |

## General

- Etched opal glass cylinder: 2-7/8" dia. x 9-3/4"
- Full height rectangular back plate with wrap around glass supports
- Complies with "Americans with Disabilities Act" - ADA
- Steel construction
- Brushed Nickel is a plated finish
- Antique Bronze is a painted finish