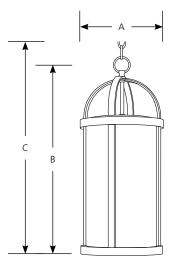

**Greetings Incandescent** Outdoor

> Type -09 -20

P5549

|       | Finish  |                   |             |                     |        |    |  |
|-------|---------|-------------------|-------------|---------------------|--------|----|--|
|       | Brushed | Antique<br>Bronze | <br>Lamping | Dimensions (Inches) |        |    |  |
|       | Nickel  |                   |             | Α                   | В      | С  |  |
| P5549 | -09     | -20               | 1 (m) 100w  | 9-1/2               | 22-3/4 | 96 |  |