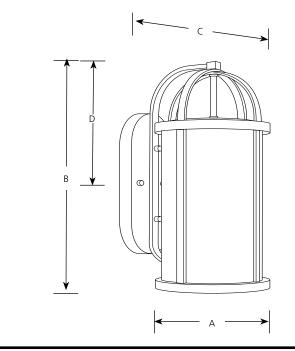

## Outdoor

Type \_\_\_\_\_\_ -20 P5728

| Catalog | Finish  |            |                     |        |         |         |
|---------|---------|------------|---------------------|--------|---------|---------|
|         | Antique |            | Dimensions (Inches) |        |         |         |
| No.     | Bronze  | Lamping    | Α                   | В      | С       | D       |
| P5728   | -20     | 1 (m) 100w | 9-1/2               | 20-3/4 | `12-3/8 | `11-1/8 |