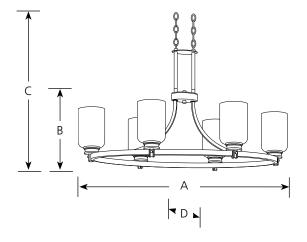

Type \_\_\_\_\_\_ -20

P4660

|                | Antique<br>Bronze |            |                     |    |    |        |
|----------------|-------------------|------------|---------------------|----|----|--------|
| Catalog<br>No. |                   | Lamping    | Dimensions (Inches) |    |    |        |
|                |                   |            | Α                   | В  | C  | D      |
| P4660          | -20               | 6 (m) 100w | 32                  | 12 | 99 | 16-3/4 |