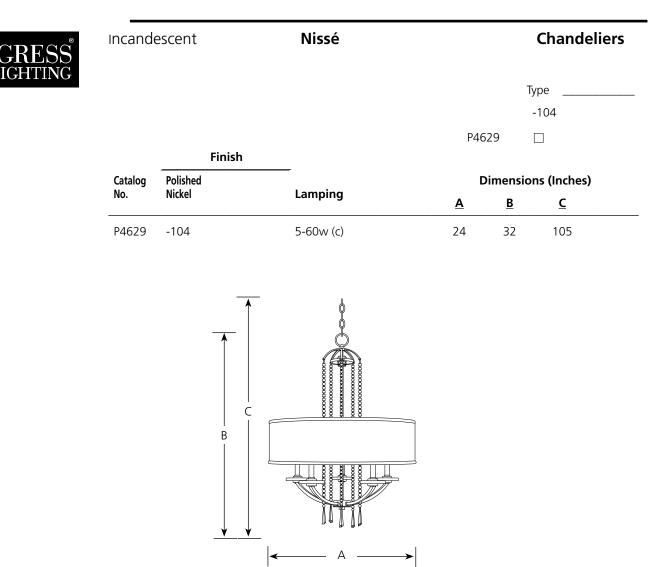

## Specifications:

<u>General</u>

- Silver chiffon fabric oval shaped shade
- Clear glass beads
- Clear glass disc
- Plated Polished Nickel (-104) finish
- Steel construction
- Six feet of 9 gauge chain included
- Companion Bath and Vanity, Chandelier, Hall and Foyer, Pendant, Wall bracket, fixtures are available