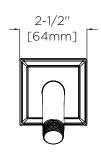

### **FEATURES:**

- Arm measures 5-5/8" in length
- Stainless steel arm and metal flange construction
- 1/2" -14 NPTM connections
- Corrosion resistant finishes
- Wall-mounted installation
- Coordinates with Rainier Collection