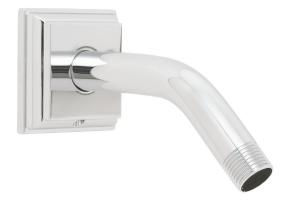

## Rainier™ Shower Arm and Flange

### **FEATURES:**

- Arm measures 5-5/8" in length
- Stainless steel arm and metal flange construction
- 1/2" -14 NPTM connections
- Corrosion resistant finishes
- Wall-mounted installation
- Coordinates with Rainier Collection