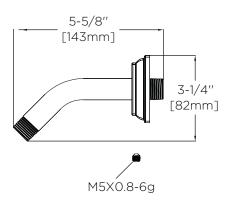

### **FEATURES:**

- Arm measures 5-5/8" in length
- Stainless steel arm and metal flange construction
- 1/2" -14 NPTM connections
- Corrosion resistant finishes
- Wall-mounted installation
- Coordinates with Rainier Collection