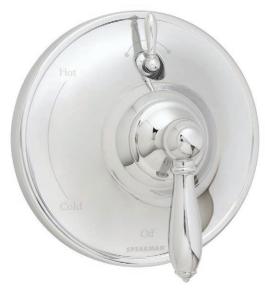

### Alexandria Pressure Balance Valve with Diverter and Trim

#### **TRIM:**

- Traditional style
- Mounting plate with seal
- Metal handles
- Durable plastic trim plate