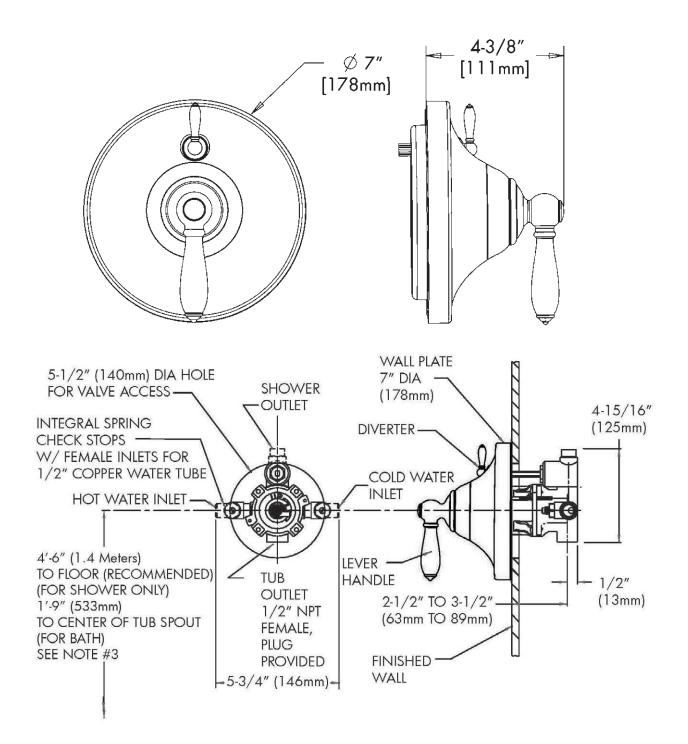

## **SPEAKMAN**<sup>®</sup>

DIMENSIONS: NOTE: 1. All dimensions are in inches (millimeters) unless otherwise specified and are subject to change without notice. 2. Unless otherwise specified, all inlets and outlets are 1/2" female copper sweat. 3. For ADA mounting locations, consult ADAAG, ANSI A117.1, or static regulations. Contractor pack valves & trim kits available.