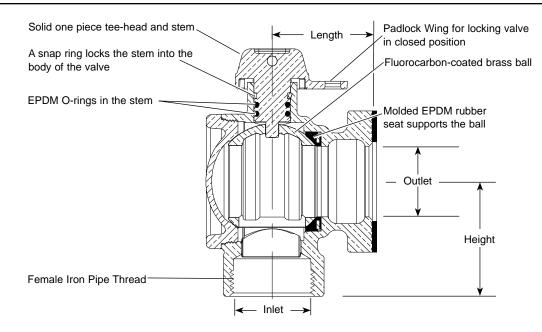

## FEMALE IRON PIPE THREAD INLET BY METER FLANGE OUTLET

| VALVE SIZE | Service Line<br>Size Inlet | Meter Size<br>Outlet | Length   | Неіднт   | Approx.<br>Wt. Lbs | Part<br>Number | ✓ Submitted<br>Item(s) |
|------------|----------------------------|----------------------|----------|----------|--------------------|----------------|------------------------|
| 1-1/2"     | 1-1/2"                     | 1-1/2"               | 2-1/2"   | 2-13/16" | 7.2                | BFA13-666W-NL  |                        |
| 1-1/2"     | 2"                         | 2"                   | 2-13/16" | 3-1/4"   | 7.9                | BFA13-677W-NL  |                        |
| 2"         | 2"                         | 2"                   | 2-13/16" | 3-1/4"   | 9.1                | BFA13-777W-NL  |                        |

## **FEATURES**

- All brass that comes in contact with potable water conforms to AWWA Standard C800 (UNS No. C89833)
- The product has the letters "NL" cast into the main body for lead-free identification
- Certified to NSF/ANSI Standard 61 and NSF/ANSI Standard 372 where applicable
- Brass components that do not come in contact with potable water conform to AWWA Standard C800 (ASTM B62 and ASTM B584, UNS No. C83600, 85-5-5-5)
- · Hole for attaching handle is provided in tee-head
- 300 PSI working pressure in either direction
- Includes EPDM drop-in style meter gasket
- Padlock Wing for locking valve in closed position
- Suitable for customer side shut off (outlet side of meter) up to 300 PSI
  Optional: Full 360° tee-head rotation. Add "R" to the part number Meter support brackets. Add "-MSB" to the part number