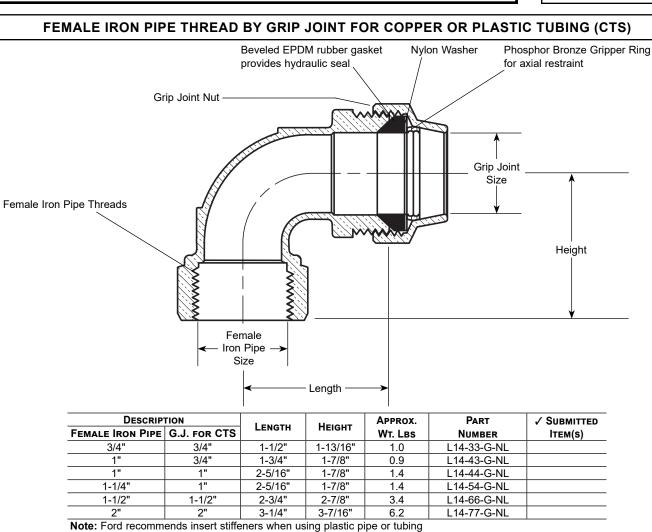

## Grip Joint Ell Coupling - (L14-xx-G-NL style)

## FEATURES

- All brass that comes in contact with potable water conforms to AWWA Standard C800 (ASTM B584, UNS C89833)
- The product has the letters "NL" cast into the main body for lead-free identification
- · Certified to NSF/ANSI Standard 61 and NSF/ANSI Standard 372 where applicable
- Brass components that do not come in contact with potable water conform to AWWA Standard C800 (ASTM B62 and ASTM B584, UNS C83600, 85-5-5-5)