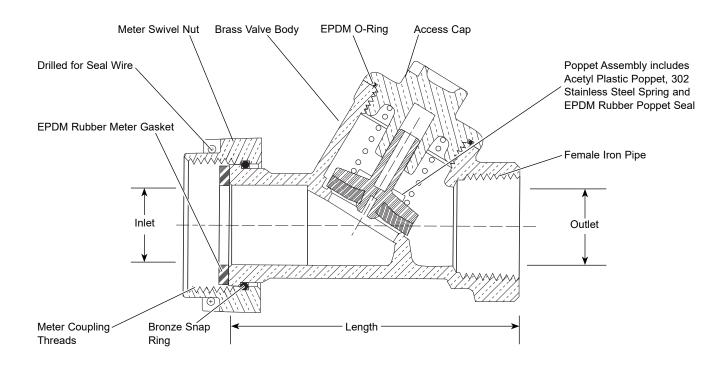

## METER SWIVEL NUT INLET BY FEMALE IRON PIPE THREAD OUTLET

| VALVE SIZE | INLET SIZE       | OUTLET SIZE | LENGTH   | APPROX.<br>Wt. Lbs | Part<br>Number | ✓ SUBMITTED<br>ITEM(S) |
|------------|------------------|-------------|----------|--------------------|----------------|------------------------|
| 3/4"       | 5/8"             | 3/4"        | 3-17/32" | 1.3                | HS31-313-NL    |                        |
| 3/4"       | 5/8"x3/4" & 3/4" | 3/4"        | 3-17/32" | 1.4                | HS31-323-NL    |                        |
| 1"         | 1"               | 1"          | 3-3/4"   | 1.7                | HS31-444-NL    |                        |

## **FEATURES**

- All brass that comes in contact with potable water conforms to AWWA Standard C800 (ASTM B584, UNS C89833)
- The product has the letters "NL" cast into the main body for lead-free identification
- Certified to NSF/ANSI Standard 61 and NSF/ANSI Standard 372 where applicable
- Brass components that do not come in contact with potable water conform to AWWA Standard C800 (ASTM B62 and ASTM B584, UNS C83600, 85-5-5-5)
- In-line accessible for quick inspection and replacement of internal working parts without removing the valve from the service line. Replacement kits are available.
- 175 PSI maximum working water pressure
- 180 degree Fahrenheit maximum constant temperature
- Conforms to AWWA C700 for meter threads