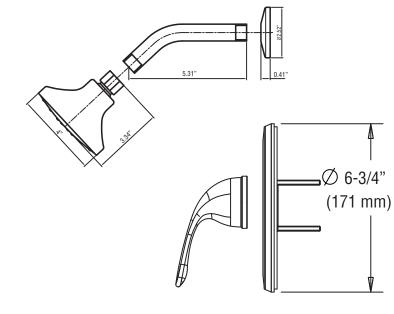

## **Product Features**

- Metal lever handle
- Brass shower arm and flange
- · Single function showerhead with easy-clean rubber nozzles
- Slip-fit spout for 1/2" copper pipe
- 100% factory pressure tested
- 2.0 gpm flow showerhead
- cUPC/IAPMO Listed
- ADA Compliant
- WaterSense Certified
- Use with ACCUFIT PF3001 series valve

**PF6830CP** 

**Product Specifications** 